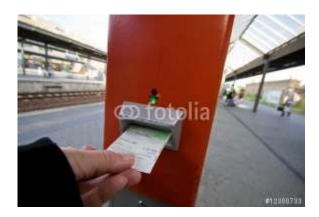

## Taking the subway to CERES

- 1. Purchase a ticket at the ticket machine, which you will find at the entrance to the subway. There are two kinds of tickets, which you can purchase:
  - a) "EinzelTicket A Erw.": A single ticket for adults (circled in black in the picture). This ticket costs **3,10 Euros** each.
  - b) "4er Tickets A Erw.": Four single tickets for adults (circled in red in the picture). These four tickets together cost 11,50 Euros.



Before using the subway you will have to punch your ticket.





## Main Station – CERES

In order to get to CERES take the U35 towards "Querenburg - Hustadt (TQ)" and get off at the third station "Wasserstraße".

## Main Station - RUB

In order to get to Ruhr-University, take the **U35** towards "Querenburg -Hustadt (TQ)" and get off at the seventh station "Ruhr-Universität".

## Return Trip

In order to get back to the hotel, purchase another ticket, punch the ticket and take the **U35** toward "Herne – Schloss Strünkede" or towards "Riemke Markt" and get out at the station "Hauptbahnhof".