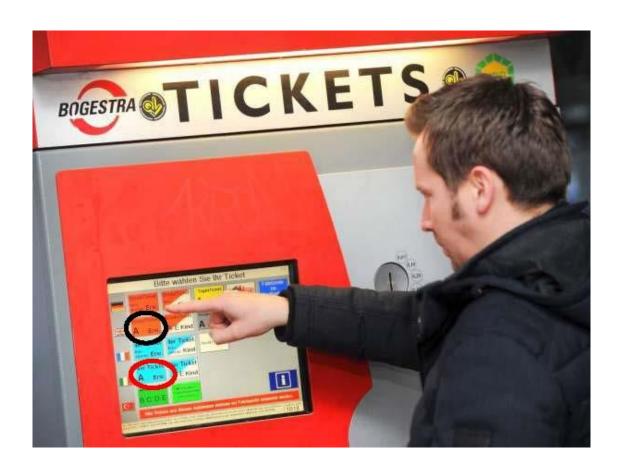

## Taking the subway to CERES

- 1. Purchase a ticket at the ticket machine, which you will find at the entrance to the subway. There are two kinds of tickets, which you can purchase:
  - a) "EinzelTicket A Erw.": A single ticket for adults (circled in black in the picture). This ticket costs **3,10 Euros** each.
  - b) "4er Tickets A Erw.": Four single tickets for adults (circled in red in the picture). These four tickets together cost 11,50 Euros.